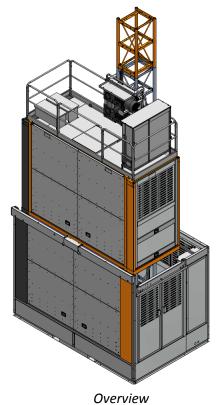

#### **TECHNICAL DATA\***

CAPACITY

Payload: 2000 kg4400 lbLifting speed: 0-72 m/min0-236 ft / minCounter weight: NoNoMaximum lifting height: 200 m660'

**DIMENSIONS & WEIGHT** 

Hoist car internal dimensions (l x w x h) : 3.90 x 1.52 x 2.60 m 12′ 10″ x 5′x 8′ 6″ Ground enclosure (l x w x h) : 4.31 x 2.69 x 2.94 m 14′ 2″ x 9′ 10″ x 9′ 8″