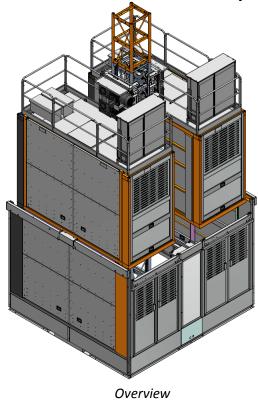

# RX2040HFT Passenger & Material Hoist (twin configuration)

1645mm 5-4 3/4" 5-4 3/4" 1645mm 5-4 3/4"

Top view

De Run 4455, NL-5503 LS Veldhoven The Netherlands