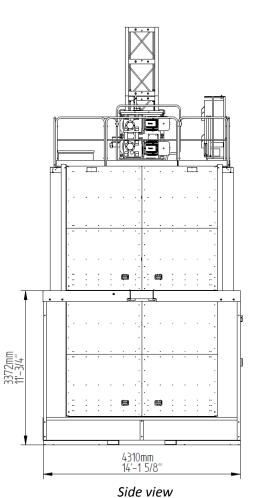

#### **TECHNICAL DATA\***

CAPACITY

Payload: 2000 kg4400 lbLifting speed: 0-72 m/min0-236 ft / minCounter weight: NoNoMaximum lifting height: 200 m660'

**DIMENSIONS & WEIGHT** 

Hoist car internal dimensions (l x w x h) : 3.90 x 1.52 x 2.60 m 12′ 10″ x 5′x 8′ 6″ Ground enclosure (l x w x h) : 4.31 x 2.69 x 2.94 m 14′ 2″ x 9′ 10″ x 9′ 8″