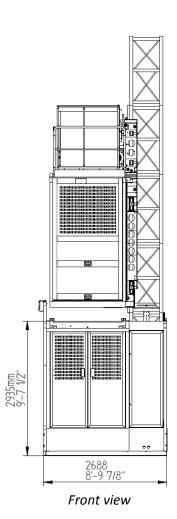

#### **TECHNICAL DATA\***

CAPACITY

Payload: 2000 kg4400 lbLifting speed: 0-72 m/min0-236 ft / minCounter weight: NoNoMaximum lifting height: 200 m660'

**DIMENSIONS & WEIGHT** 

Hoist car internal dimensions (l x w x h) : 3.90 x 1.52 x 2.60 m 12′ 10″ x 5′x 8′ 6″ Ground enclosure (l x w x h) : 4.31 x 2.69 x 2.94 m 14′ 2″ x 9′ 10″ x 9′ 8″