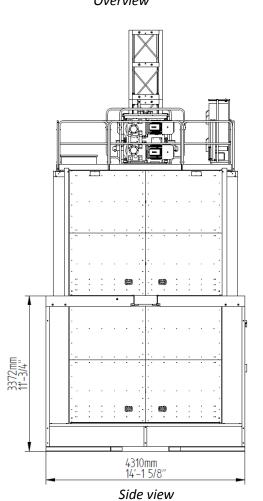

#### **TECHNICAL DATA\***

CAPACITY

Payload: 2000 kg4400 lbLifting speed: 0-72 m/min0-236 ft / minCounter weight: NoNoMaximum lifting height: 200 m660'

**DIMENSIONS & WEIGHT** 

Hoist car internal dimensions (l x w x h) : 3.90 x 1.52 x 2.60 m 12′ 10″ x 5′x 8′ 6″ Ground enclosure (l x w x h) : 4.31 x 2.69 x 2.94 m 14′ 2″ x 9′ 10″ x 9′ 8″