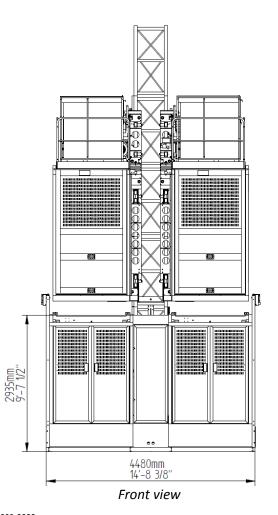

#### **TECHNICAL DATA\***

CAPACITY

Payload: 2000 kg4400 lbLifting speed: 0-72 m/min0-236 ft / minCounter weight: NoNoMaximum lifting height: 200 m660'

**DIMENSIONS & WEIGHT** 

Hoist car internal dimensions (l x w x h) : 3.90 x 1.52 x 2.60 m 12′ 10″ x 5′x 8′ 6″ Ground enclosure (l x w x h) : 4.31 x 2.69 x 2.94 m 14′ 2″ x 9′ 10″ x 9′ 8″